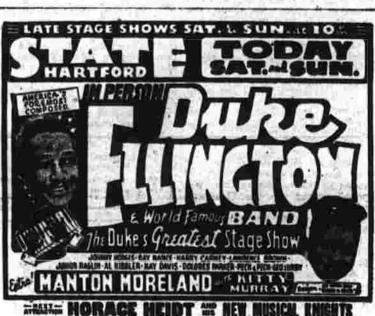

Strike Paralyzes Phone System

Tokyo, March 19—(P)—A strike by communications workers today paralyzed Japan's telephone system. The walkout — to continue them. The walkout — to continue them. The walkout — to continue them are late stage shows Saturday and Sunday starting at 10 p. m.